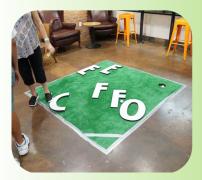

## **Sponsored By:**

long beach airport
where the going is easy\*

As a Leadership Long Beach '30th Anniversary Experience,' Putt-Putt in the Knolls was held on Thursday, September 20 in Bixby Knolls. With the assistance of the Bixby Knolls Business Improvement Association and sponsorships by Long Beach Transit and the Long Beach Airport, the 'wacky and fun' miniature golf tournament had golfers putting at the unique and imaginative golf holes created at 20 business locations. Participants visited a variety of shops, restaurants, bars and businesses while having fun golfing during the evening. Businesses impressed the players with their creative putting greens and golf holes as they provided light snacks and beverages to players.

## **Congratulations to location award winners:**

Most Creative Hole Design - Long Beach Shakespeare Company and Willmore Wine Bar
Most Challenging Hole - Dutch's BrewHouse and Rasselbock
Tastiest Food - Twig+Willow and Salon Medusa/Recreation Fitness/Cheese Addiction