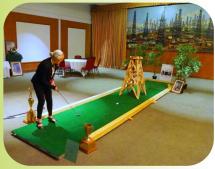

## PUTT-PUTT IN THE KNOLLS

Thursday, September 20, 2018
5 - 9 PM
Expo Arts Center
4321 Atlantic Avenue
Bixby Knolls

Our '30th Anniversary Experience' edition of our wacky & fun miniature golf tournament spread over 20 business site locations in Bixby Knolls!

## **Sponsored By:**

long beach airport
where the going is easy\*

As a Leadership Long Beach '30th Anniversary Experience,' Putt-Putt in the Knolls was held on Thursday, September 20 in Bixby Knolls. With the assistance of the Bixby Knolls Business Improvement Association and sponsorships by Long Beach Transit and the Long Beach Airport, the 'wacky and fun' miniature golf tournament had golfers putting at the unique and imaginative golf holes created at 20 business locations. Participants visited a variety of shops, restaurants, bars and businesses while having fun golfing during the evening. Businesses impressed the players with their creative putting greens and golf holes as they provided light snacks and beverages to players.