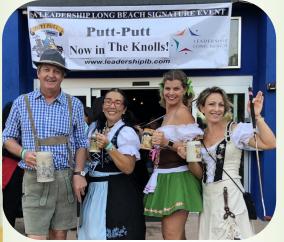

## **Sponsored By:**

long beach airport
where the going is easy\*

As a Leadership Long Beach '30th Anniversary Experience,' Putt-Putt in the Knolls was held on Thursday, September 20 in Bixby Knolls. With the assistance of the Bixby Knolls Business Improvement Association and sponsorships by Long Beach Transit and the Long Beach Airport, the 'wacky and fun' miniature golf tournament had golfers putting at the unique and imaginative golf holes created at 20 business locations. Participants visited a variety of shops, restaurants, bars and businesses while having fun golfing during the evening. Businesses impressed the players with their creative putting greens and golf holes as they provided light snacks and beverages to players.