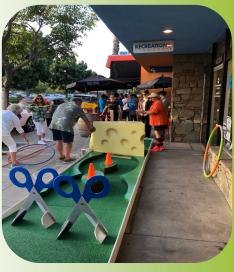

## **Sponsored By:**

long beach airport
where the going is easy\*

As a Leadership Long Beach '30th Anniversary Experience,' Putt-Putt in the Knolls was held on Thursday, September 20 in Bixby Knolls. With the assistance of the Bixby Knolls Business Improvement Association and sponsorships by Long Beach Transit and the Long Beach Airport, the 'wacky and fun' miniature golf tournament had golfers putting at the unique and imaginative golf holes created at 20 business locations. Participants visited a variety of shops, restaurants, bars and businesses while having fun golfing during the evening. Businesses impressed the players with their creative putting greens and golf holes as they provided light snacks and beverages to players.