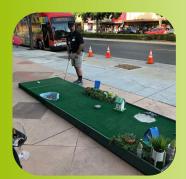

## PUTT-PUTT IN THE KNOLLS

Thursday, September 20, 2018
5 - 9 PM
Expo Arts Center
4321 Atlantic Avenue
Bixby Knolls

Our '30th Anniversary Experience' edition of our wacky & fun miniature golf tournament spread over 20 business site locations in Bixby Knolls!

## **Sponsored By:**

long beach airport
where the going is easy\*

As a Leadership Long Beach '30th Anniversary Experience,' Putt-Putt in the Knolls was held on Thursday, September 20 in Bixby Knolls. With the assistance of the Bixby Knolls Business Improvement Association and sponsorships by Long Beach Transit and the Long Beach Airport, the 'wacky and fun' miniature golf tournament had golfers putting at the unique and imaginative golf holes created at 20 business locations. Participants visited a variety of shops, restaurants, bars and businesses while having fun golfing during the evening. Businesses impressed the players with their creative putting greens and golf holes as they provided light snacks and beverages to players.